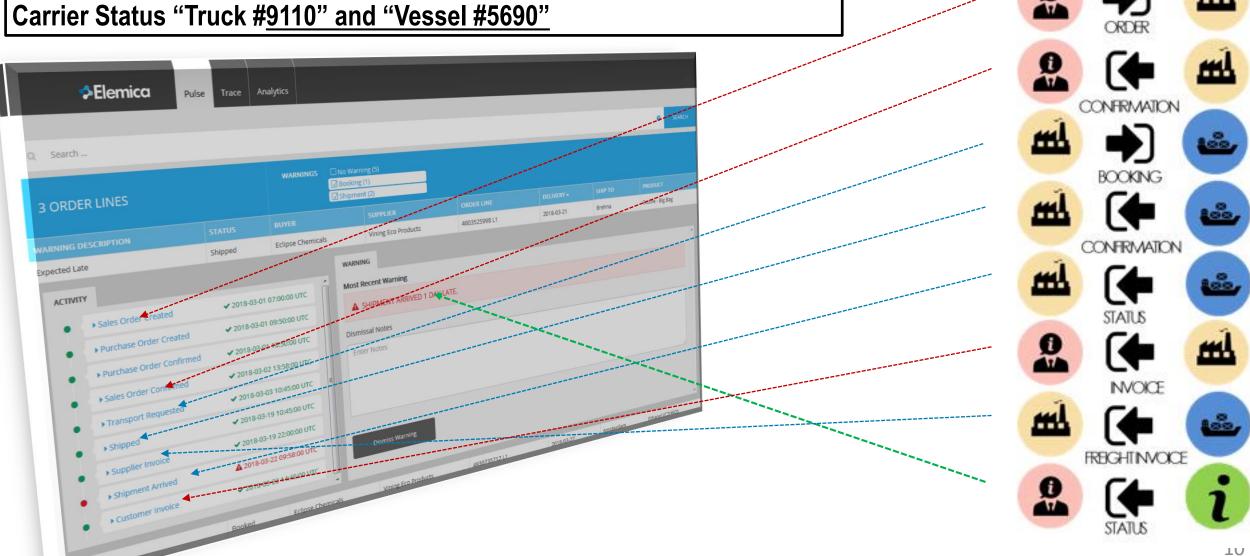

# Visibility Requires Data to be "Digitally" Linked

**Customer Order "SO #1234"** 

**Shipment "Booking Order # 3456"** 

# Visibility Requires Data to be "Digitally" Linked

Elemica

Customer Order "SO #1234" Customer Invoice #5678" and "#9012"

Carrier "Booking Order # 3456" Freight Invoice #ABCD" and "#EFGH"

Carrier Status "Truck #9110" and "Truck #5690" (GPS/EDI)