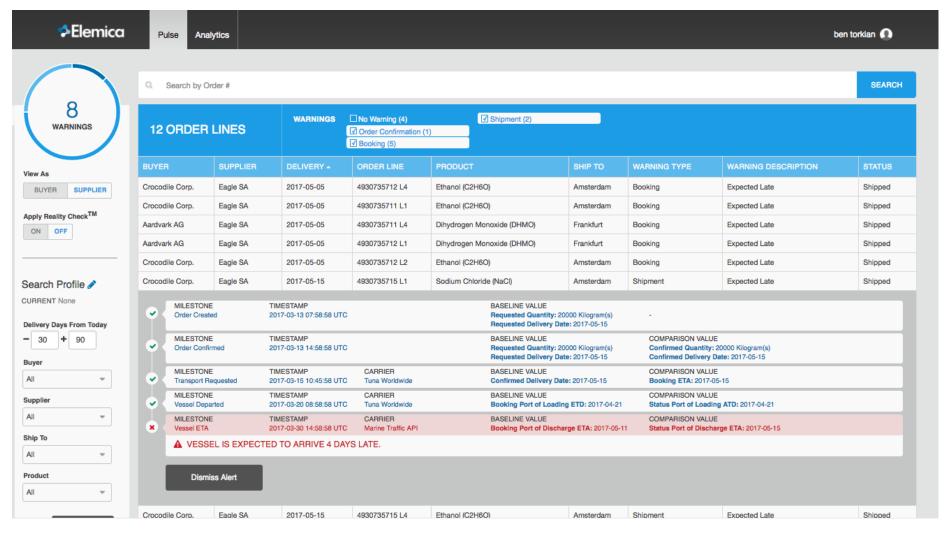

# **Supply Chain Pulse**

Supply Chain Pulse combines network data with a flexible business process framework to model and monitor your business network

| 67 S             | hipments                                     | STATUS:             | ☑ On Time (65)<br>☑ Expected Late (2)<br>☑ Late (0)   | €   | No Data (0)               |                                                     |                              |
|------------------|----------------------------------------------|---------------------|-------------------------------------------------------|-----|---------------------------|-----------------------------------------------------|------------------------------|
| HIPMENT NUMBER - |                                              | BUYER               |                                                       |     | TARGET DELIVERY           | ACTIVITY                                            | STATUS                       |
| 0000012234       |                                              | Gotham Company      |                                                       |     | 2017-01-12 08:32:35 UTC   | In Transit                                          | Expected Late                |
| <b>A</b> 9       | Shipment is two ho                           | urs behind          | schedule.                                             |     |                           |                                                     |                              |
| ACTIVITY DETAILS |                                              |                     |                                                       |     |                           | Neuendor<br>Hennigsdorf.                            | , Defin                      |
| 1                | ▶ Depart                                     | n-Transit<br>oading |                                                       |     | ✓ 2017-01-12 05:52:35 UTC | kow Ketzin/Havel                                    | 2 Ahrensfelde                |
| 2                | ▶ In-Transit                                 |                     |                                                       |     | ✓ 2017-01-12 06:05:35 UTC |                                                     |                              |
| 3                | ▶ Loading                                    |                     |                                                       |     | ✓ 2017-01-12 06:06:35 UTC |                                                     | 96A Schöneiche<br>bei Berlin |
| 4                | ▶ In-Transit                                 |                     |                                                       |     | ✓ 2017-01-12 06:15:35 UTC | Kreutz vel)  Werder otsdam Te w Schönefeld  (Havel) |                              |
| 5                | ▼ In-Transit                                 |                     |                                                       | LAT | E 2017-01-12 08:32:35 UTC | Großbeeren. Zeuth                                   |                              |
|                  | 52.4406° N, 13.0645° E                       |                     |                                                       |     | On Time     Expected Late | , nailgadoit , traacei                              |                              |
|                  | REQUESTED ETA ESTIMATED ETA ACTUAL ETA       | 2017-01-            | 12 06:32:35 UTC<br>12 06:32:35 UTC<br>12 08:32:35 UTC |     |                           | Late ch No Data elitz  Reiick                       | Mitterwalde  246 Beste  21   |
|                  | Delivery Note #01023393533                   |                     |                                                       |     |                           |                                                     |                              |
|                  | Biosperse XD4107 25%                         |                     |                                                       |     | 8 DR                      |                                                     |                              |
|                  | Biosperse XD4107 25%<br>Biosperse XD4107 25% |                     |                                                       |     | 8 DR                      |                                                     |                              |