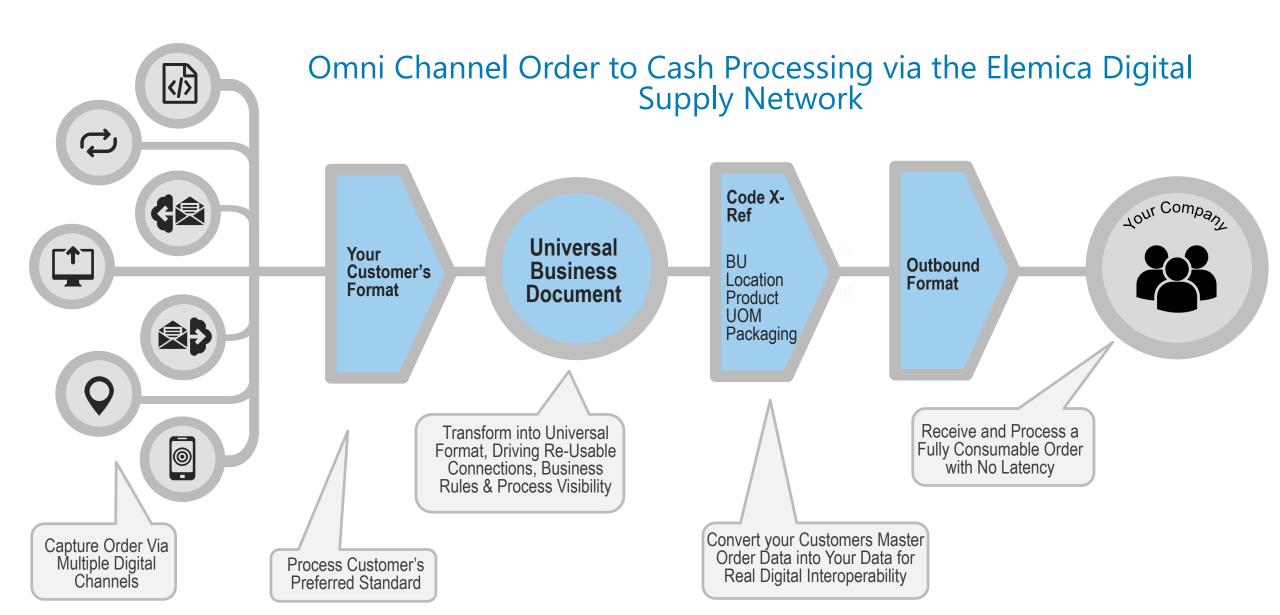

# **Data Acquisition Approaches**

## Elemica is a Network:

"Connect Once, Connect to All"

- Elemica supports multiple data acquisition methods.
- No one integration approach is sufficient