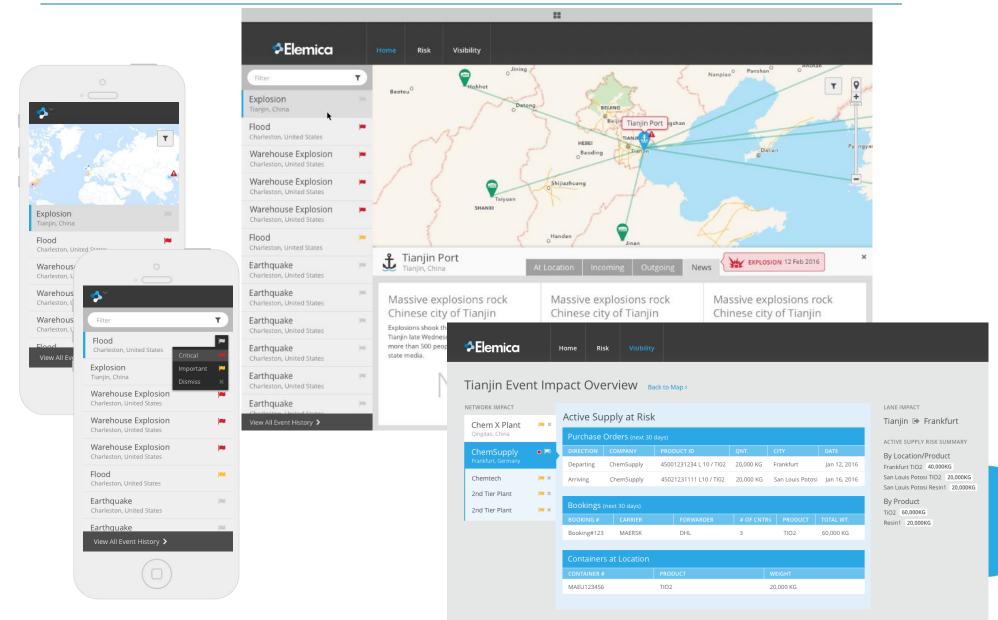

01023393533                   |                     |                                                       |     |                           |                                                     |                              |
|                  | Biosperse XD4107 25%                         |                     |                                                       |     | 8 DR                      |                                                     |                              |
|                  | Biosperse XD4107 25%<br>Biosperse XD4107 25% |                     |                                                       |     | 8 DR                      |                                                     |                              |

# **Elemica**Supply Chain Risk Monitor



# Visibility Requires Data to be "Digitally" Linked



**Customer Order "SO #1234"** 

**Shipment "Booking Order # 3456"** 



# Visibility Requires Data to be "Digitally" Linked

Elemica

Customer Order "SO #1234" Customer Invoice #5678" and "#9012"

Carrier "Booking Order # 3456" Freight Invoice #ABCD" and "#EFGH"

Carrier Status "Truck #9110" and "Truck #5690" (GPS/EDI)





## **Elemica Process Industry Companies**