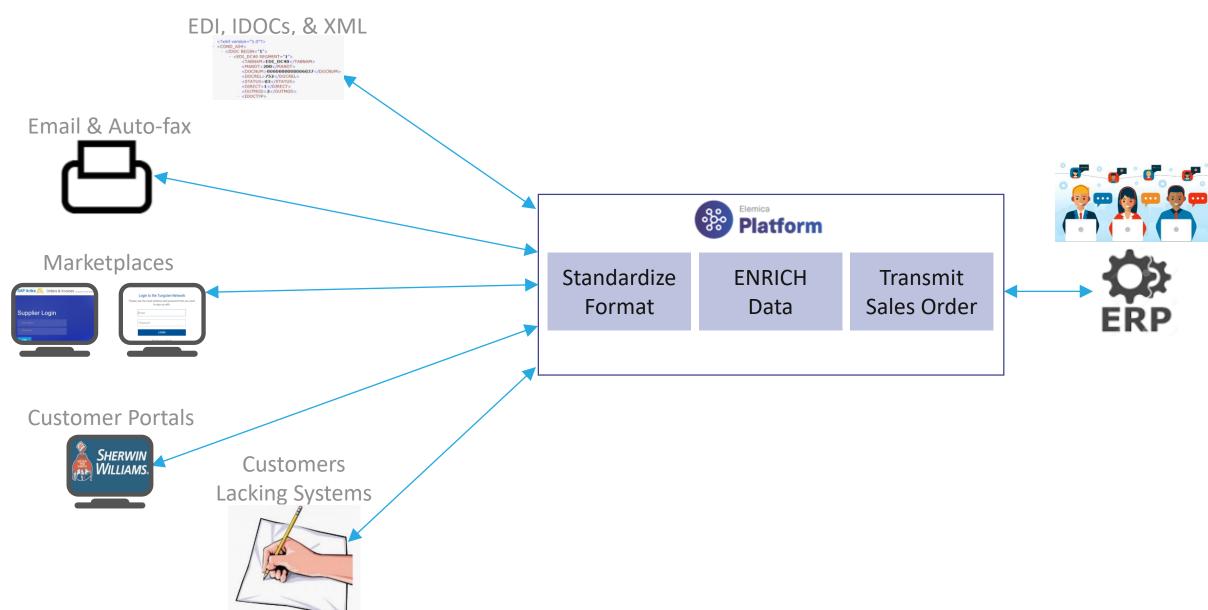

# Elemica's Multi-Channel Approach For Customers

# **Data Acquisition Approaches**

## Elemica is a Network:

"Connect Once, Connect to All"

- Elemica supports multiple data acquisition methods.
- No one integration approach is sufficient