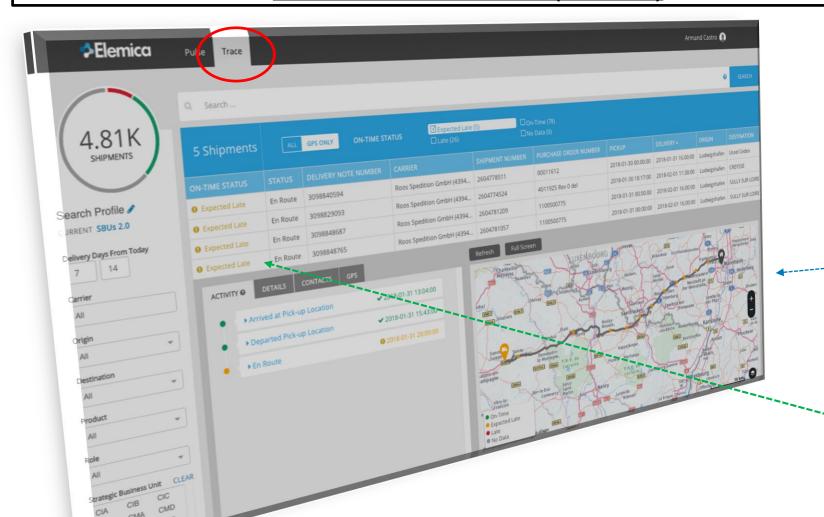

# **Supply Chain Pulse**

Supply Chain Pulse combines network data with a flexible business process framework to model and monitor your business network

| 67 S             | hipments                                     | STATUS:             | ☑ On Time (65)<br>☑ Expected Late (2)<br>☑ Late (0)   | €   | No Data (0)               |                                                     |                              |
|------------------|----------------------------------------------|---------------------|-------------------------------------------------------|-----|---------------------------|-----------------------------------------------------|------------------------------|
| HIPMENT NUMBER - |                                              | BUYER               |                                                       |     | TARGET DELIVERY           | ACTIVITY                                            | STATUS                       |
| 0000012234       |                                              | Gotham Company      |                                                       |     | 2017-01-12 08:32:35 UTC   | In Transit                                          | Expected Late                |
| <b>A</b> 9       | Shipment is two ho                           | urs behind          | schedule.                                             |     |                           |                                                     |                              |
| ACTIVITY DETAILS |                                              |                     |                                                       |     |                           | Neuendor<br>Hennigsdorf.                            | , Defin                      |
| 1                | ▶ Depart                                     | n-Transit<br>oading |                                                       |     | ✓ 2017-01-12 05:52:35 UTC | kow Ketzin/Havel                                    | 2 Ahrensfelde                |
| 2                | ▶ In-Transit                                 |                     |                                                       |     | ✓ 2017-01-12 06:05:35 UTC |                                                     |                              |
| 3                | ▶ Loading                                    |                     |                                                       |     | ✓ 2017-01-12 06:06:35 UTC |                                                     | 96A Schöneiche<br>bei Berlin |
| 4                | ▶ In-Transit                                 |                     |                                                       |     | ✓ 2017-01-12 06:15:35 UTC | Kreutz vel)  Werder otsdam Te w Schönefeld  (Havel) |                              |
| 5                | ▼ In-Transit                                 |                     |                                                       | LAT | E 2017-01-12 08:32:35 UTC | Großbeeren. Zeuth                                   |                              |
|                  | 52.4406° N, 13.0645° E                       |                     |                                                       |     | On Time     Expected Late | , nailgadoit , traacei                              |                              |
|                  | REQUESTED ETA ESTIMATED ETA ACTUAL ETA       | 2017-01-            | 12 06:32:35 UTC<br>12 06:32:35 UTC<br>12 08:32:35 UTC |     |                           | Late ch No Data elitz  Reiick                       | Mitterwalde  246 Beste  21   |
|                  | Delivery Note #01023393533                   |                     |                                                       |     |                           |                                                     |                              |
|                  | Biosperse XD4107 25%                         |                     |                                                       |     | 8 DR                      |                                                     |                              |
|                  | Biosperse XD4107 25%<br>Biosperse XD4107 25% |                     |                                                       |     | 8 DR                      |                                                     |                              |