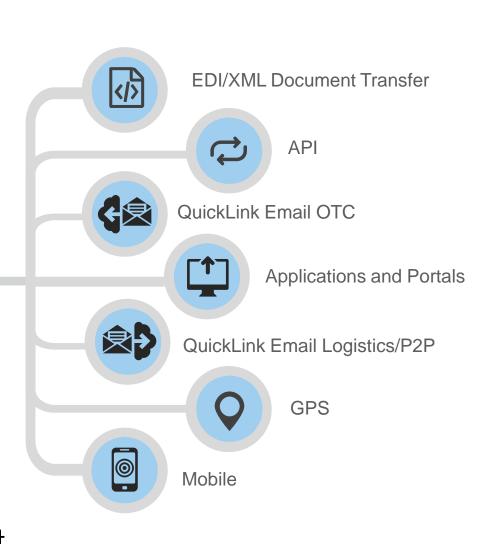

# **Data Acquisition Approaches**

## Elemica is a Network:

"Connect Once, Connect to All"

- Elemica supports multiple data acquisition methods.
- No one integration approach is sufficient