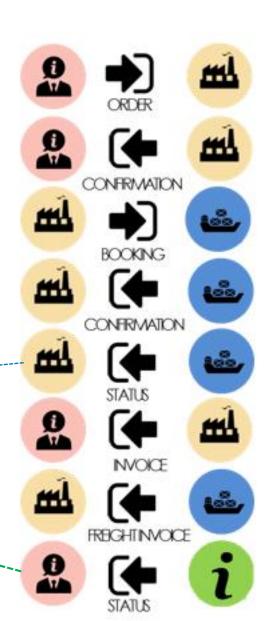

# Visibility Requires Data to be "Digitally" Linked

**Customer Order "SO #1234"** 

**Shipment "Booking Order # 3456"** 

# Visibility Requires Data to be "Digitally" Linked

Elemica

Customer Order "SO #1234" Customer Invoice #5678" and "#9012"

Carrier "Booking Order # 3456" Freight Invoice #ABCD" and "#EFGH"

Carrier Status "Truck #9110" and "Truck #5690" (GPS/EDI)