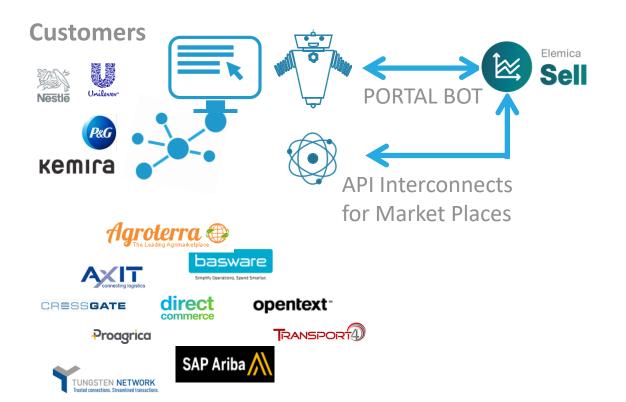

# Elemica's Multi-Channel Approach For Customers

# **Data Acquisition Approaches**

## Elemica is a Network:

"Connect Once, Connect to All"

- Elemica supports multiple data acquisition methods.
- No one integration approach is sufficient